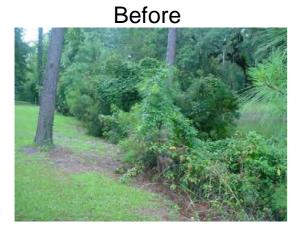

## **Narrative Description of Project:**

Bush hogged 15,883 L.F. of outfall ditch and weedeat around catch basins. This project is consisted of the following areas: Faculty Drive (1,925 L.F.), Alumni Road (2,007 L.F.), Little Capers Road (1,500 L.F.), Sheppard Road (310 L.F.), Holly Hall Road (446 L.F.), Thomas Sumpter Street (2,834 L.F.), Wade Hampton Drive (1,294 L.F.), Jasper Lane (616 L.F.), Pickens Street (996 L.F.), Sams Point Road (1,892 L.F.), Braeburn Lane (806 L.F.), Shallow Ford Downs (320 L.F.), Lucy Creek Road Drive (444 L.F.) and Pleasant Point Road (493 L.F.).