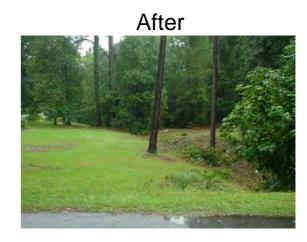

## **Narrative Description of Project:**

Bush hogged 15,883 L.F. of outfall ditch and weedeat around catch basins. This project is consisted of the following areas: Faculty Drive (1,925 L.F.), Alumni Road (2,007 L.F.), Little Capers Road (1,500 L.F.), Sheppard Road (310 L.F.), Holly Hall Road (446 L.F.), Thomas Sumpter Street (2,834 L.F.), Wade Hampton Drive (1,294 L.F.), Jasper Lane (616 L.F.), Pickens Street (996 L.F.), Sams Point Road (1,892 L.F.), Braeburn Lane (806 L.F.), Shallow Ford Downs (320 L.F.), Lucy Creek Road Drive (444 L.F.) and Pleasant Point Road (493 L.F.).