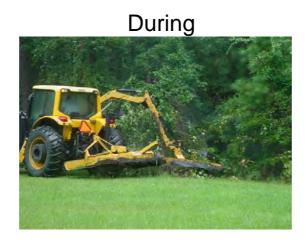

## **Narrative Description of Project:**

Bush hogged 15,883 L.F. of outfall ditch and weedeat around catch basins. This project is consisted of the following areas: Faculty Drive (1,925 L.F.), Alumni Road (2,007 L.F.), Little Capers Road (1,500 L.F.), Sheppard Road (310 L.F.), Holly Hall Road (446 L.F.), Thomas Sumpter Street (2,834 L.F.), Wade Hampton Drive (1,294 L.F.), Jasper Lane (616 L.F.), Pickens Street (996 L.F.), Sams Point Road (1,892 L.F.), Braeburn Lane (806 L.F.), Shallow Ford Downs (320 L.F.), Lucy Creek Road Drive (444 L.F.) and Pleasant Point Road (493 L.F.).